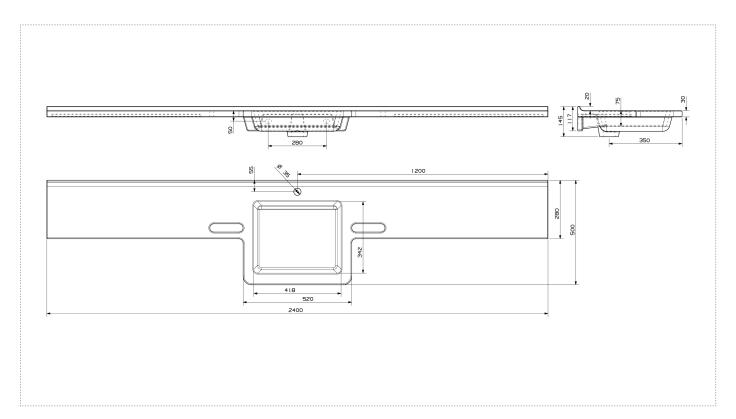

## Independence D 240c

455-2405-80

| MAIN PARAMETERS  |                         |
|------------------|-------------------------|
| Width            | 2400 mm                 |
| Depth            | 500 mm                  |
| Height           | 145 mm                  |
| Weight           | 38,0 kg                 |
| Default Material | GelCeramic <sup>®</sup> |

| SPECIFICATION                        |                      |
|--------------------------------------|----------------------|
| From left to the center of the bowl  | 1200 mm              |
| From right to the center of the bowl | 1200 mm              |
| Front panel height                   | 30 mm                |
| Back splash height                   | 20 mm                |
| Bowl quantity                        | 1                    |
| Bowl width                           | 418 mm               |
| Bowl depth                           | 342 mm               |
| Bowl height                          | 75 mm                |
| Standard faucet type                 | deck-mounted         |
| Installation type                    | wall-mounted (panel) |