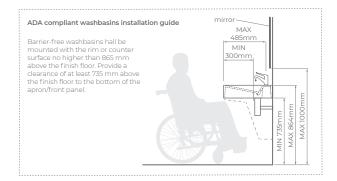

## DESCRIPTION

Independence D specially designed by Eumardesign for people with disabilities and meets the requirements of the standard for ADA washbasins. Washbasin Independence D 240c made of GelCeramic glossy material, rectangular wall-mounted single bowl washbasins. With tap hole, without overflow. Size: 2400x500x145mm. Weight: 38,0kg. Seamless and hygienic, nonporous and anti-bacterial, practical and easy to maintain, aesthetic and durable, repairable and renewable, thermo shock resistant, that meet the requirements of the CE standard (EN 14688). All products are thoroughly tested to achieve maximum comfort and durability.